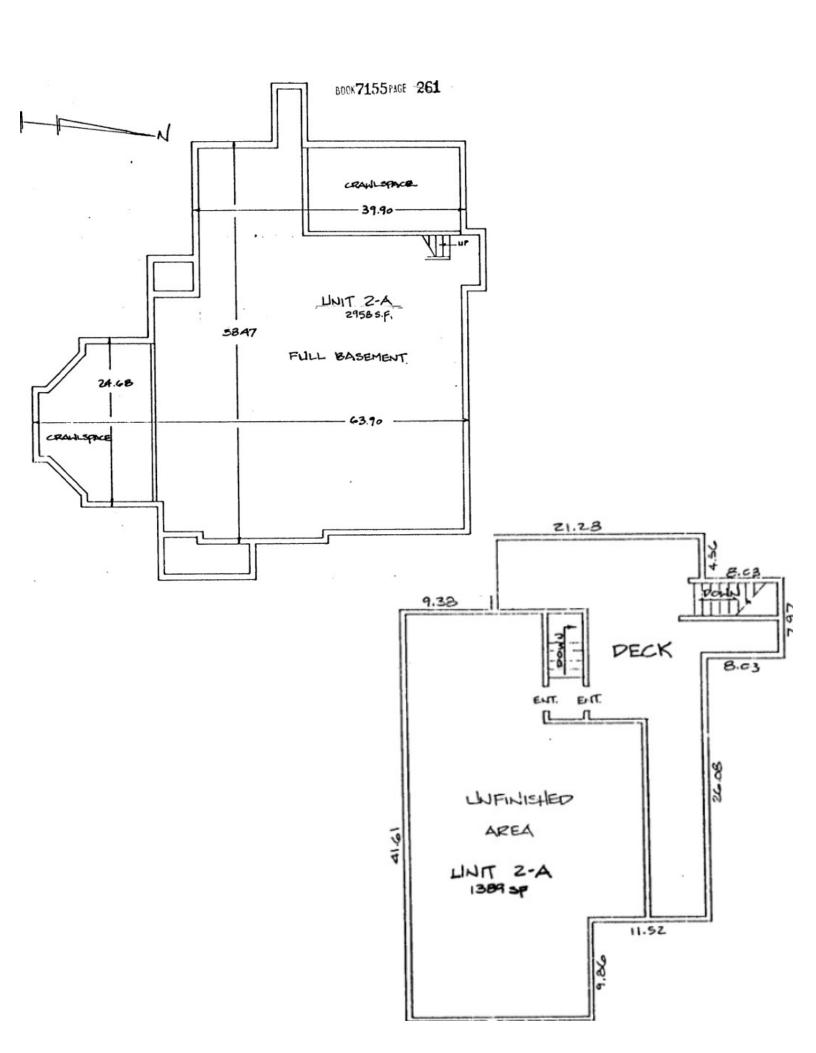

> First Floor: 2,907 SF Second Floor: 916 SF Basement: 1,389 SF

Medical Services (MS) Zoning

Year Built 1990

**RE Taxes** \$9,628.85 (2015)

What's Available: The entire building is for sale for \$725,000. Lease a

The 2,907 SF first floor features:

- 6 exam rooms with sinks
- 4 private physician offices
- Nurse's Station, Lab
- Reception and check in/out stations
- A spacious and bright waiting area

The 916 SF Second floor has a fully equipped, eat in kitchen with gas stove, private office w/storage and separate meeting room. The basement is partially finished and used for record storage.