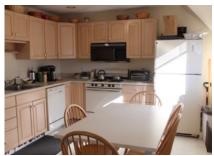

The 2,907 SF first floor features:

- 6 exam rooms with sinks
- 4 private physician offices
- Nurse's Station, Lab
- Reception and check in/out stations
- A spacious and bright waiting area

The 916 SF Second floor has a fully equipped, eat in kitchen with gas stove, private office w/storage and separate meeting room. The basement is partially finished and used for record storage.