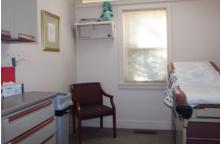

The 2,907 SF first floor features:

- 6 exam rooms with sinks
- 4 private physician offices
- Nurse's Station, Lab
- Reception and check in/out stations
- A spacious and bright waiting area

The 916 SF Second floor has a fully equipped, eat in kitchen with gas stove, private office w/storage and separate meeting room. The basement is partially finished and used for record storage.