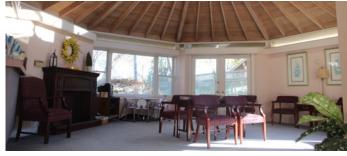

The 2,907 SF first floor features:

- 6 exam rooms with sinks
- 4 private physician offices
- Nurse's Station, Lab
- Reception and check in/out stations
- A spacious and bright waiting area

The 916 SF Second floor has a fully equipped, eat in kitchen with gas stove, private office w/storage and separate meeting room. The basement is partially finished and used for record storage.