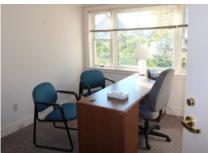

The 2,907 SF first floor features:

- 6 exam rooms with sinks
- 4 private physician offices
- Nurse's Station, Lab
- Reception and check in/out stations
- A spacious and bright waiting area

The 916 SF Second floor has a fully equipped, eat in kitchen with gas stove, private office w/storage and separate meeting room. The basement is partially finished and used for record storage.