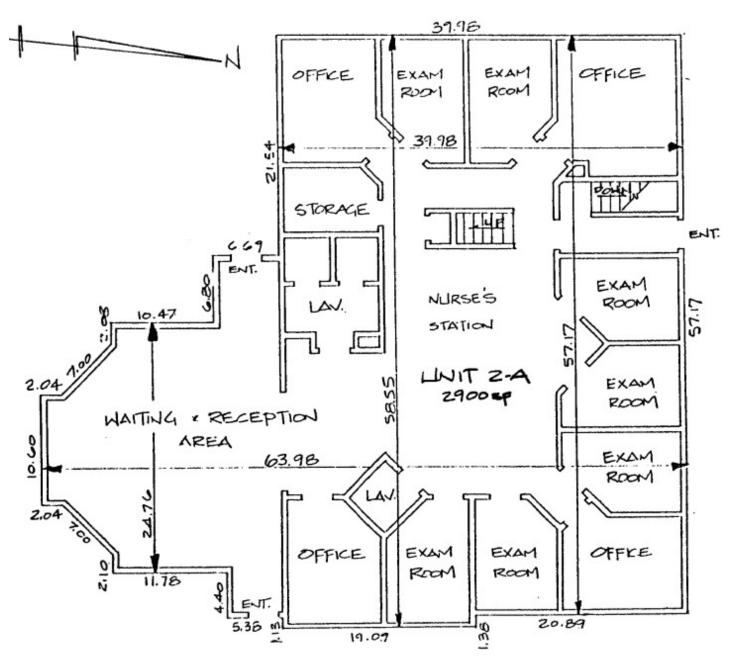

> First Floor: 2,907 SF Second Floor: 916 SF Basement: 1,389 SF

Medical Services (MS) Zoning

Year Built 1990

**RE Taxes** \$9,628.85 (2015)

What's Available: The entire building is for sale for \$725,000. Lease a

The 2,907 SF first floor features:

- 6 exam rooms with sinks
- 4 private physician offices
- Nurse's Station, Lab
- Reception and check in/out stations
- A spacious and bright waiting area

The 916 SF Second floor has a fully equipped, eat in kitchen with gas stove, private office w/storage and separate meeting room. The basement is partially finished and used for record storage.

### PARKWAY PLACE MEDICAL BUILDING

35 Parkway Place Hyannis, Cape Cod, MA

FIRST FLOOR