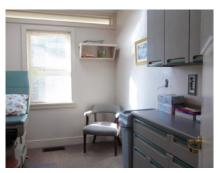

The 2,907 SF first floor features:

- 6 exam rooms with sinks
- 4 private physician offices
- Nurse's Station, Lab
- Reception and check in/out stations
- A spacious and bright waiting area

The 916 SF Second floor has a fully equipped, eat in kitchen with gas stove, private office w/storage and separate meeting room. The basement is partially finished and used for record storage.