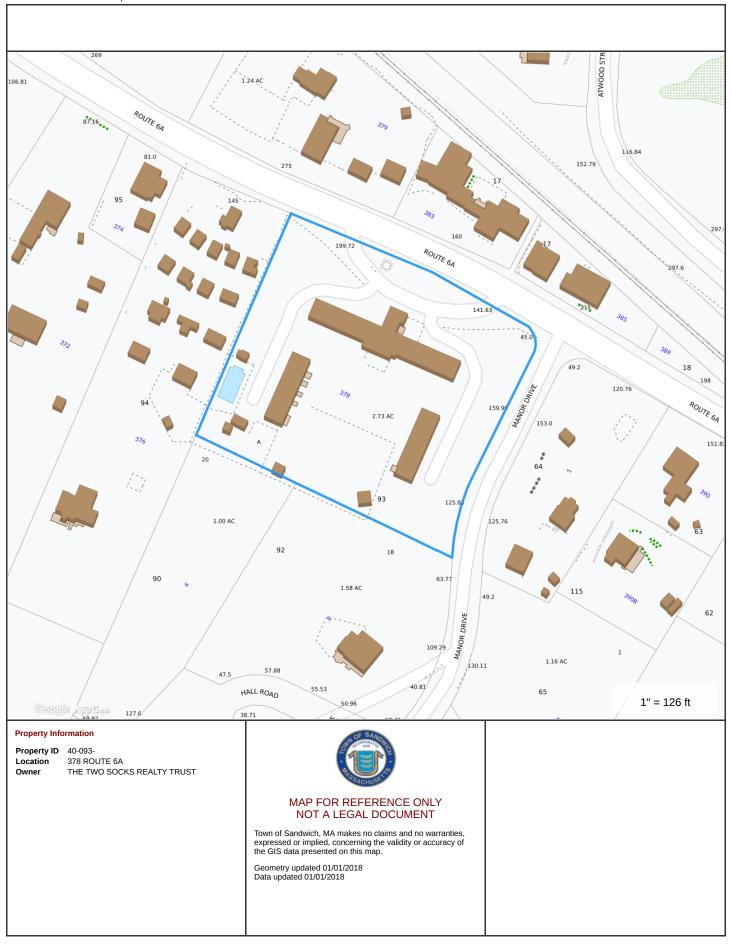

Land Area: 2.73 Acres Of Land

Total Area: 8,505 SF in Three Buildings

4,825 SF - Building 1 1,840 SF - Building 2 1,840 SF - Building 3

Year Built: 1965

2020 Taxes: \$18,146.51

Septic: Private Title V Septic System