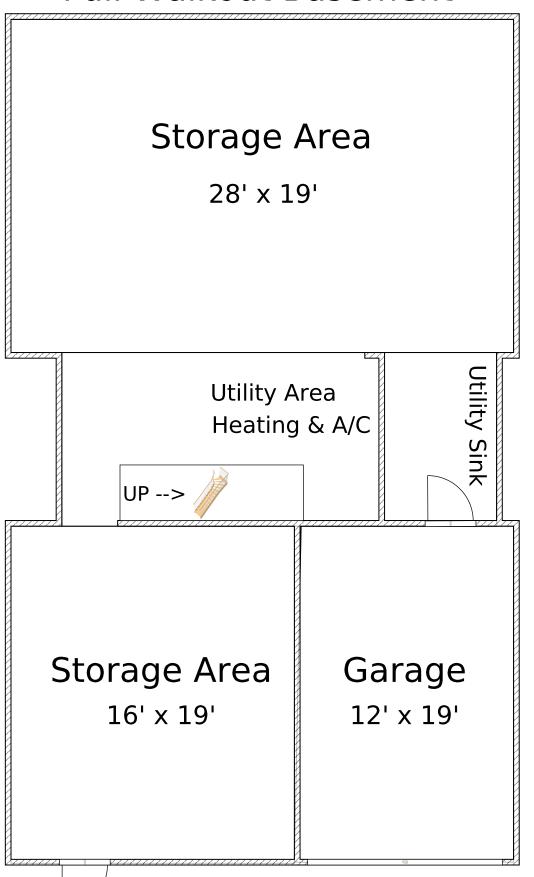

Walk-out style lower level adds a utility component to the offering. High ceilings throughout. Ample dry-storage space with utility sink, clear access to furnace, electric and plumbing from a separate ground floor entrance with a single garage with 8' grade overhead door.

Address 38 Route 28 West Yarmouth, MA 02673

Land Area: 1.52 Acres (mostly Conservation)

Zoning: Business-2

Total Area: 2,920 SF + basement

Naturally Divides into six 1-2-Room Suites

Full Basement with 8' overhead door

## Full Walkout Basement

Parking Lot For 16 Cars