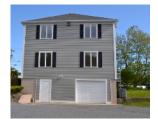

Walk-out style lower level adds a utility component to the offering. High ceilings throughout. Ample dry-storage space with utility sink, clear access to furnace, electric and plumbing from a separate ground floor entrance with a single garage with 8' grade overhead door.

## Full Walkout Basement

Parking Lot For 16 Cars