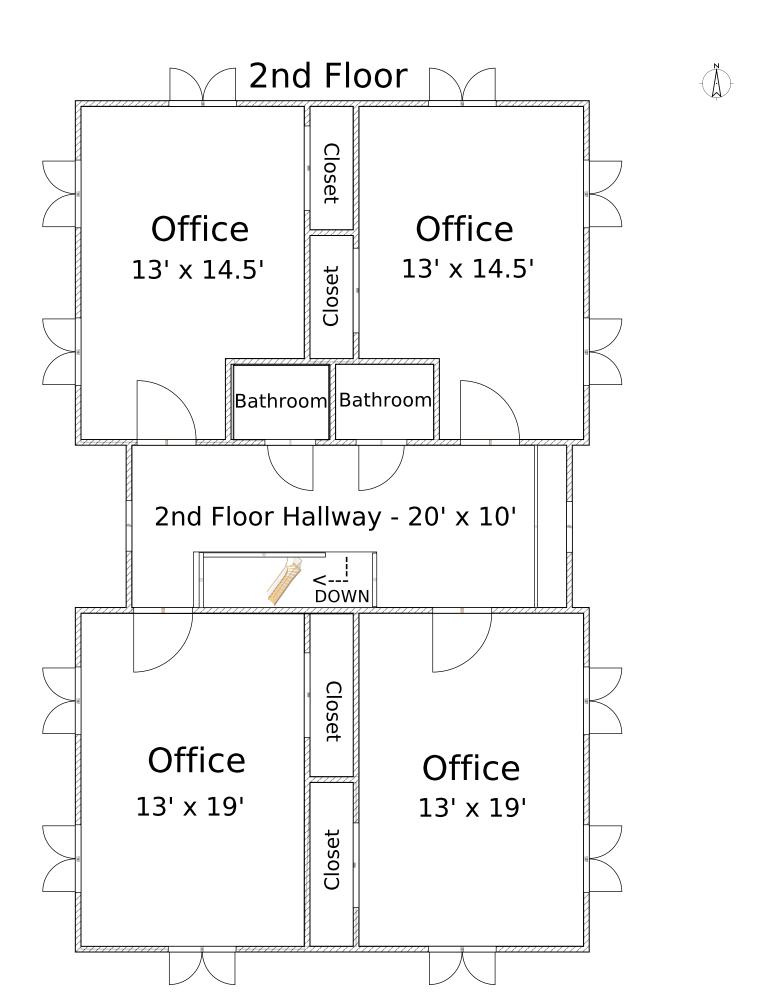

## Federalist Style Professional Office Building

CAREY COMMERCIAL, INC. PRESENTS

SALE & LEASE

38 ROUTE 28 WEST YARMOUTH, MA 02673

This West Yarmouth building sits East of the Hyannis -Yarmouth Town Line

The building has a total of 2,920 of finished office space divided into six units of 1-2-Room Office Suites making this a turn-key investment for an owner / investor. Occupy the space you need and rent out other office suites. There are a total of six electric meters so tenants pay for their own electric.

Address 38 Route 28 West Yarmouth, MA 02673

Land Area: 1.52 Acres (mostly Conservation)

Zoning: Business-2

Total Area: 2,920 SF + basement

Naturally Divides into six 1-2-Room Suites

Full Basement with 8' overhead door