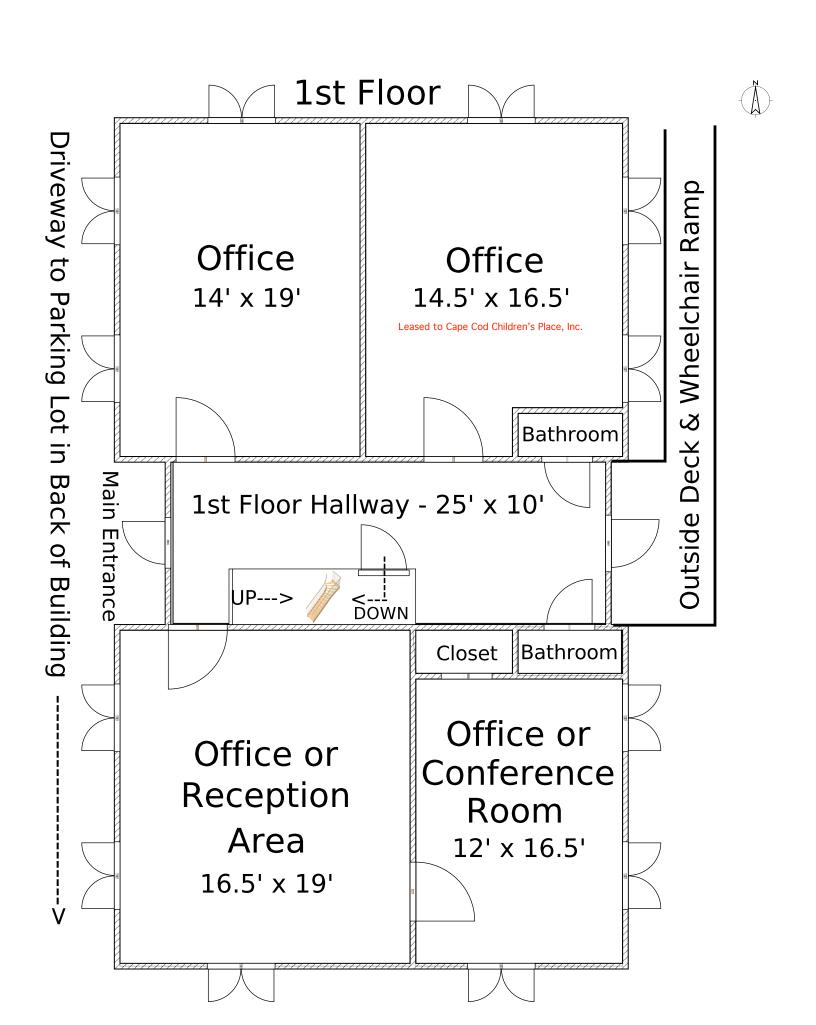

## Federalist Style Professional Office Building

CAREY COMMERCIAL, INC. PRESENTS

SALE & LEASE

38 ROUTE 28 WEST YARMOUTH, MA 02673

This West Yarmouth building sits East of the Hyannis -Yarmouth Town Line

The building has a total of 2,920 of finished office space divided into six units of 1-2-Room Office Suites making this a turn-key investment for an owner / investor. Occupy the space you need and rent out other office suites. There are a total of six electric meters so tenants pay for their own electric.

Address 38 Route 28 West Yarmouth, MA 02673

Land Area: 1.52 Acres (mostly Conservation)

Zoning: Business-2

Total Area: 2,920 SF + basement

Naturally Divides into six 1-2-Room Suites

Full Basement with 8' overhead door