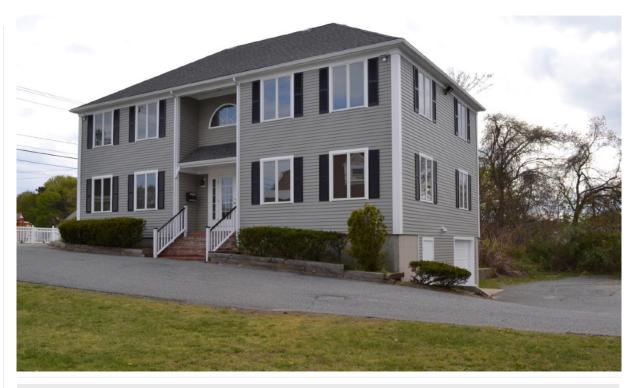

## Federalist Style Professional Office Building

CAREY COMMERCIAL, INC. PRESENTS

SALE & LEASE

38 ROUTE 28 WEST YARMOUTH, MA 02673

This West Yarmouth building sits East of the Hyannis -Yarmouth Town Line

The building has a total of 2,920 of finished office space divided into six units of 1-2-Room Office Suites making this a turn-key investment for an owner / investor. Occupy the space you need and rent out other office suites. There are a total of six electric meters so tenants pay for their own electric.

Address 38 Route 28 West Yarmouth, MA 02673

Land Area: 1.52 Acres (mostly Conservation)

Zoning: Business-2

Total Area: 2,920 SF + basement

Naturally Divides into six 1-2-Room Suites

Full Basement with 8' overhead door